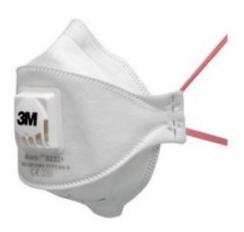

## **Description**

3M's 9332+ Aura Particulate Respirators with a flat-fold 3-panel design feature a chin tab for easy adjustments. The 9332+ Aura Respirators offer FFP protection against dusts, mists and metal fumes in a wide range of industrial applications and other hazardous environments

- 9332+ Valved
- Features the 3M™ Cool Flow™ Valve to help reduce heat build-up in hot and humid conditions
- Low resistance filter technology helps you breath easily
- Dust/mist/fume respirator in a 3-panel design
- Chin tab for easy adjustment
- Offering FFP3 protection
- EN149:2001
- CE Marked
- Maximum usage level: Up to 50 x TLV
- Supplied in boxes of 10