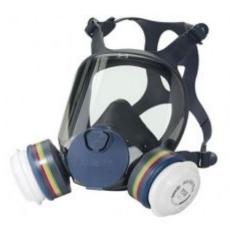

## Moldex 9000 Full Face Mask with **ABEK1P3 Filters**

## **Description**

The Moldex 9000 Full Face Mask offers complete high level respiratory protection but is also a revolution in comfort and practicality for those using masks on a regular basis. Due to the fact the face mask is metal-free and PVC-free, it is the perfect choice for refinery safety equipment, mine safety equipment, and for other industries where the use of metal equipment can be hazardous. The mask is also ideal for medical lab safety, automotive safety and waste processing

- · Ultra-lightweight and comfortable due to frameless construction and hypoallergenic thermoplastic (TPE) materials
- Comes equipped with ABEK1P3 filters
- Protects against organic and inorganic gases and vapours, ammonia and acid gases
- Panoramic wide vision and anti-scratch lens
- Large head harness for easy donning
- One finger strap release for easy removal
- Conforms to EN 136, EN14387 and EN143