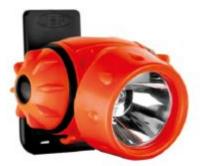

## Description

The JSP LED Helmet Lamp mounts onto JSP's standard plastic lamp bracket for EVO2® and EVO3® Helmets. Lightweight and compact the JSP LED Helmet Lamp offers exceptional visibility for workers in high-risk environments and dimly lit areas. The LED Lamp features 3 different power settings and provides the wearer with an illumination range of up to 50m away

- Adjustable mounting angle
- CREE® Q5 LED impact resistant and will last up to 100,000+ hours
- 3 power settings offering incredible visibility High, Low & Flashing/Hazard
- Illumination ranges up to 50m away
- Brightness: 100 lumens
- Lightweight and compact
- Requires 3 x AAA batteries (not included)