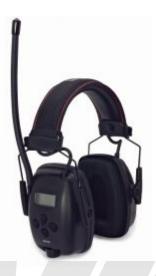

## **Description**

Howard Leight's Sync™ Digital AM/FM Radio Earmuffs are high quality earmuffs that feature an LCD display with digital AM/FM tuning. These easy-to-use radio earmuffs can also be connected to the user's own audio player if desired, while still protecting their hearing, making them the perfect choice for noisy work environments

- · Automatically searches for radio stations
- Digital AM/FM tuning
- LCD display
- Volume memory
- · Reinforced fork slides for comfortable fit
- 82 dBA maximum volume output
- SNR: 29 dB
- H: 29 dB, M: 27 dB, L: 23dB
- Requires 2x AA batteries