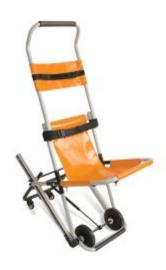

## **Description**

The Reliance Medical Evacuation Chair including Bracket and Cover has an advanced 'tracked' design, allowing use by one operator to descend any multi-level building. The HSE and Fire Safety Regulations now outline that it is the owners/managers responsibility to aid evacuation from their premises in the case of an emergency. Therefore the evacuation chair is a solid investment for all establishments.

- Lightweight and compact for easy use and storage
- Adjustable head pad and patient restraint
- Impervious to bodily fluids
- · Aluminium alloy wheels
- Two rear wheels
- Easy to clean and maintain
- 5 year warranty