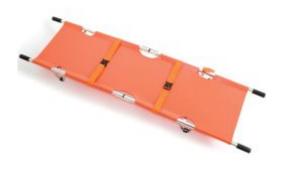

## **Description**

The Reliance Relequip Folding Stretcher is a duo fold design, allowing a normally bulky item to require minimum storage space when not in use. The Relequip Folding Stretcher is listed as an essential item by the HSE

- Hi-vis orange
- Easy to clean
- High-strength aluminium alloy frame
- Waterproof, fireproof, anti-cracking material
- Complete with fully zipped carry bag and straps
- Folds both horizontally and vertically into a compact dimension
- Stretcher weight: 5.5kg
- Maximum load: up to 159kg
- Size: Open 14cmH x 52cmW x 206cmL
- Size: Folded 10cmH x 18cmW x 103cmL