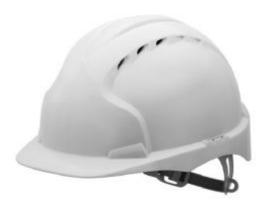

## **JSP EVO 3 Vented OneTouch Slip Ratchet Helmet**

## **Description**

Designed with the users' safety and comfort as a priority, the JSP EVO®3 Vented OneTouch™ Slip Ratchet Helmet offers the latest protection technology and supreme comfort. The lightweight yet tough HDPE Shell and Evolution 3D Adjustment harness system of the EVO 3 Vented OneTouch Helmet ensures safety in the workplace without compromising on comfort