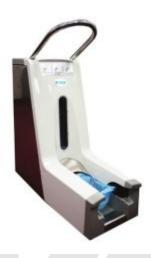

## **Superior Shoe Cover Dispenser** Maxi

## **Description**

Superior's Shoe Cover Dispenser Maxi is designed for high volume areas where safety, efficiency and compliance are of critical importance. Manufactured from stainless-steel and high-impact **ABS** plastic

- Stainless steel and high-impact ABS plastic construction
- Capacity to hold up to 110 pairs of shoe covers
- Hands-free operation, increased application speed
- Improved worker safety and compliance
- Easy-clean, no electricity required
- · Heavy-duty handle attached directly to frame
- Compatible with Superior Polypropylene Shoe Covers