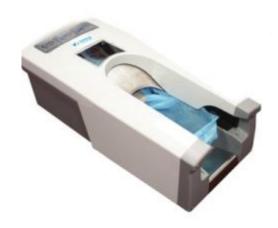

## **Product Images**

## **Description**

Superior's Shoe Cover Dispenser Mini is designed for small to medium volume areas where safety, efficiency and compliance are of critical importance. Manufactured from stainless-steel and highimpact ABS plastic

- Stainless steel and high-impact ABS plastic construction
- Capacity to hold up to 55 pairs of shoe covers
- Hands-free operation, increased application speed
- Improved worker safety and compliance
- Easy-clean, no electricity required
- Compatible with Superior Polypropylene Shoe Covers