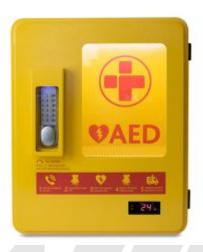

## **Description**

The Reliance Heated Outdoor Metal AED Wall Cabinet offers security, practicality, high visibility, outdoor weather resistance and peace of mind in the event of an emergency. The Heated Outdoor Metal AED Wall Cabinet is manufactured from thick carbon steel with the addition of a shatterproof transparent window, allowing you to quickly check the status of your defibrillator. The cabinet also includes AED instruction icons to guide users on the correct procedure. Compatible with all AED's, this Cabinet has multiple security options, AED signage and is controlled by a thermostat

- Code Lock
- Alarm (120DB)
- Heater
- Thermostat
- Weight: 11.5kg
- 500mm x 400mm x 220mm
- Material: 1.5mm Steel
- IP56 Waterproof rating
- Option to hard wire