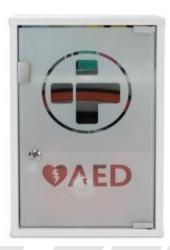

## **Description**

The Reliance Metal AED Wall Cabinet with Glass Door sounds an alarm once the door has been opened to people in the vicinity of the emergency. The Metal AED Wall Cabinet with Glass Door has a quick release push-button which allows quick access in an emergency

- Constructed from a white powder coated metal
- Toughened glass door for durability and visibility
- Compatible with most AED models
- · Alarm sounds when opened
- Lockable
- Safe and Visible
- Quick Release Push-Button
- Fixed shelf for added storage
- Wall mountable
- Size 46cmH x 30cmW x 14.5cmD
- Contents not included images for illustrative purposes only