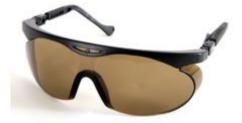

## Description

The Uvex Skyper Black Safety Glasses boast a good field of vision and an outstanding fit. The Skyper Safety Glasses feature integrated brow, side and cheek guards for the wearer's protection. Comfort is also ensured thanks to the ergonomic design that features a soft temple end on these glasses, along with an adjustable arm length and side piece inclination for a better fit

- Ergonomic design
- Impact protection up to grade F
- Integrated brow, side and cheek guards
- Lens replacement possible
- Good field of vision
- Soft temple end with spring effect
- 5 position length adjustability
- Adjustable side piece inclination
- Black frame
- Brown PC lens
- Lens thickness: 1.85mm
- Optical class 1
- Weight: 31g
- Certified to DIN EN 166, DIN EN 172