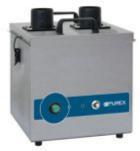

## **Purex Fume Cube Dual Arm Kit**

## Description

Portable, 230V, fume extraction systems. Ideal for use during soldering assembly, rework and repair, tinning and potting, gluing and chemical treatments, printing and marking. Available in single arm or dual arm kits complete

with stainless steel flexible arms, pen-nib nozzles and all fittings and attachments