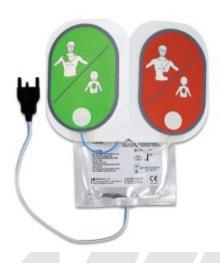

## **Reliance Mediana A15 Adult/Paediatric Pads**

## **Description**

The Reliance Mediana A15 HeartOn AED is an easy-to-use defibrillator which is suitable for all schools, groups and clubs. Supplied with pads to fit both Adults and Paediatrics, the Mediana A15 HeartOn AED also features a switch to allow for the correct setting without changing the pads ideal for emergency situations

- Supplied with adult/paediatric pads already connected
- Additional pads sold separately
- Protective outer cover
- Automatic power once opened
- LED indicator lights and voice prompts
- Visual aid
- Instant Adult/Paediatric mode switch
- Disposable, LiMnO2 battery 5 years standby life
- Kit contains:
  - 1x Mediana A15 HeartOn AED
  - 1x Carry Case
  - 1x Set of Adult/Paediatric Pads
  - 1x Operation Manual