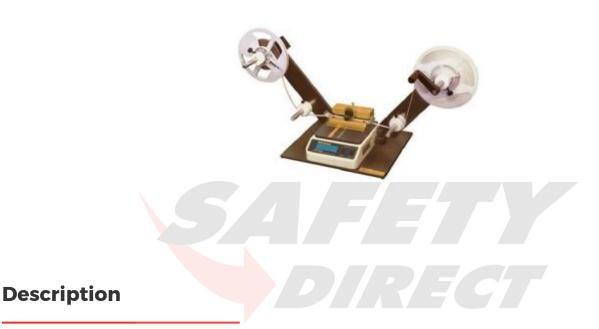

## **DDM Novastar Deluxe Component Counter with Deluxe Reel Stand**

## **Product Images**

DDM Novastar counters are rugged, reliable, easy-to-use systems for any type of taped device - axial, radial or SMD. A complete range of counting systems for the ideal solution to all your counting needs

## Standard Features

- 100% guaranteed accuracy and reliability
- Taped SMD, Axial and Radial component counting
- 'Divide by' feature permits exact count of all types of components
- Auto forward/reverse makes counting foolproof
- Unique push-button tape marker for axial and radial components

Counter can easily be separated from reel stand

• Accepts all component reel tape widths

APSGC30: Deluxe Component Counter with Deluxe Reel Stand

Riverside Commercial Estate, T: +353 91 745 150 Galway, H91 X4DK, Ireland.