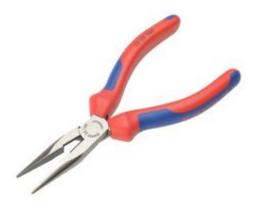

## **Knipex Chain Nose Pliers**

## **Description**

The Knipex Chain Nose pli<mark>ers have the</mark> capability in the jaws for cutting medium hardwire with a diameter of 2.5mm and hard wire with diameter of 1.6mm with ease

- Made from top quality Vanadium electric special tool steel
- Forged and oil hardened
- Flat round jaws for gripping surfaces and, with the serrated edge, will provide a better grip on the work piece while the cutting edges separately
- These pliers will give the user a good clean cut
- Suitable for gripping and cutting work in precision mechanics. The pointed, half-round jaws are serrated for better gripping surface
- With strong hardened (approx. 60HRC) cutting edges for medium hard and hard wire