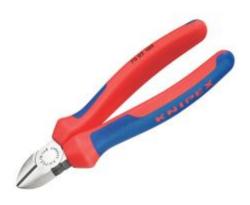

## **Description**

Knipex have used special tool steel construction with moulded multi component handles for added comfort, durability and, most importantly, added grip

- Constructed from chrome vanadium forged top quality steel with precision non-slip tips for added strength and durability
- Manufactured with high quality material and precise workmanship for long service life
- Clean cutting at cutting edge tips and narrow head style for use in confined areas
- Manufactures from vanadium electric steel, oil-hardened and tempered
- The edge hardness is approximately 62 HRC, which is ideal for cutting soft wire close to a flat surface with the bevelled blade
- The cutters have polished heads and plastic PVC-dipped coated cushion grip handles for added durability and comfort