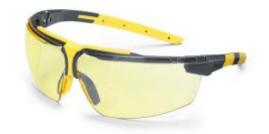

## **Uvex I-3 Supervision Safety Glasses - Amber Lens**

## Description

Uvex 1-3 Supervision Safety Glasses offers optimal comfort for wearers while providing vital safety from UV rays

- Adjusts for any face shape
- Flexible side arms with variable inclination
- Soft ear pieces
- Integrated Softflex zone for different head widths
- Softflex nosepiece with flexible adjustment
- Pressure-free fit, even when worn for extended periods
- Secure fit
- 100% metal-free
- AR 9190.888 with Uvex AR-coating: Anti-reflective coating on both sides with a transmission factor of more than 96.5%
- CE EN166 1F