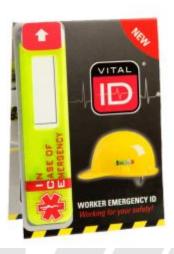

## **Description**

The Vital ID Hard Hat Tag features a "data window" that securely stores workers personal information in case of an accident or emergency in the workplace. This Vital ID is larger than VITAL-WSID01 meaning it can store more information. Featuring a "data window" that can display the wearers name or site induction details without needing to open the sleeve

- Can be fitted to clothing and other work equipment such as a harness, reflective vest etc.
- Very durable
- 100% waterproof
- Dimensions: 85mm x 20mm
- Standard version also available