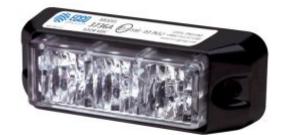

## Description

This compact and versatile surface-mount LED directional light is ideal for applications requiring high intensity output, low-current draw and maintenance-free operation.

- Auxiliary LED heads feature a clear acrylic lens optic with LEDs that illuminate in the colour of your choice.
- Warning capability can be customized by selecting from 11 different flash patterns via a trigger wire.
- ABS plastic housing with encapsulated electronics.
- Discrete units are colourless when not illuminated.
- LEDs offer a long, maintenance free life-span.
- Temperature Range: -30°C to +50°C
- CE. EMC R10.