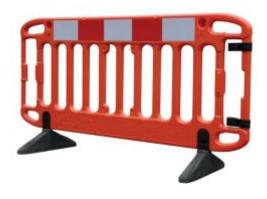

## **JSP Frontier Crosslink Traffic Barrier**

## **Description**

Manufactured from UV-stabilised, impact-modified HDPE, JSP's Frontier Crosslink Traffic Barriers have been carefully designed to maximise wind flow through the barrier system for added stability. The Frontier Crosslink Traffic Barriers also feature Surelock® anti-tampering connectors for increased security

- Blow-moulded reflective barriers
- High-density polyethylene material
- Frontier Cross-Link® wind-flow system
- Flexible design, deployable on rough terrain
- Surelock® anti-tampering devices included
- Finger-grip moulded handles
- Stackable for easy storage
- Dimensions (L x H X W) 2M x 1M x 50MM
- Weight: 13.5kg