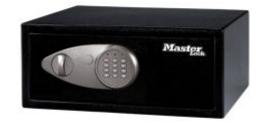

## Description

The Master Lock Large Digital Combination Safe is ideal for protecting precious valuables and electronics. The programmable electronic lock allows you to choose your combination while the override key makes sure you can always access to your safe, even in the case of forgotten combination

- Solid steel construction
- Two steel live-locking bolts and concealed hinge for more protection against attacks and prying attempts
- Resettable digital combination with override key
- Two keys included with safe
- Carpeted floor
- Bolt down hardware included
- Works with 4 x AAA alkaline batteries (not included)
- Exterior dimensions: 18cm x 43cm x 37cm
- Interior dimensions: 17.6cm x 42.6cm x 29.4cm