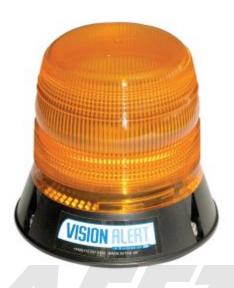

## **Description**

High output LED beacons featuring 16 powerful LED heads, giving a flash rate of 65FPM for maximum visibility. Combining the solid state, maintenance free and long life nature of LED technology with a proven tough housing design, these beacons are designed to maximise resilience to excessive vibration and increase the life of the product

- 16 long life LED's
- Can be set to pulse or rotate
- 400 Series low profile lens
- A flash rate of 65FPM for maximum visibility
- Height: 145mm
- 7 Mounting options
- 12/24V
- Fitting: 1 Bolt
- Standard: ECE R65