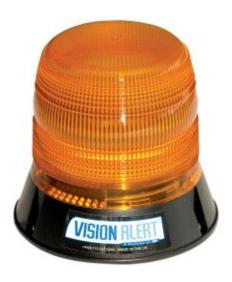

## VisionAlert 3 Bolt 12/24V

## **Product Images**

## **Description**

High output LED beacons featuring 16 powerful LED heads, giving a flash rate of 65FPM for maximum visibility. Combining the solid state, maintenance free and long life nature of LED technology with a proven tough housing design, these beacons are designed to maximise resilience to excessive vibration and increase the life of the product

- 16 long life LED's
- Can be set to pulse or rotate
- 400 Series low profile lens
- A flash rate of 65FPM for maximum visibility
- Height: 145mm
- 7 Mounting options
- 12/24V
- Fitting: 3 bolt
- Standard: ECE R65