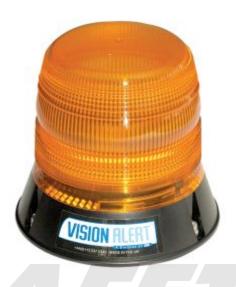

## VisionAlert LED Beacon Magnetic 12/24V

## **Description**

High output LED beacons featuring 16 powerful LED heads, giving a flash rate of 65FPM for maximum visibility. Combining the solid state, maintenance free and long life nature of LED technology with a proven tough housing design, these beacons are designed to maximise resilience to excessive vibration and increase the life of the product.

- 16 long life LED's
- Can be set to pulse or rotate
- 400 Series low profile lens
- Connection: cigarette plug
- A flash rate of 65FPM for maximum visibility
- Height: 145mm
- 7 Mounting options
- 12/24V
- Standard: ECE R65