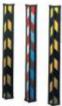

## **Description**

- They serve a dual purpose: protection and signalling
- Almost indestructible, will not warp
- High resistance to impact and sound absorption thanks to a composition of high resistance plastic reinforced with a metal interior
- Special technique printing of highly visible stripes for signalling obstacles
- Easy and fast securing through pre-drilled holes, using the screws and rawlplugs provided
- Perfect for use in all locations where protection is needed
- Size: 14 x 14 x 84 mm. Length: 90cm. Weight: 2.4kg
- Sold in pairs & Screws and rawlplugs