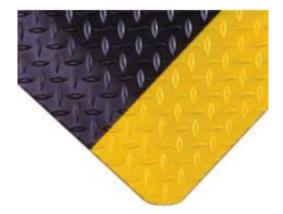

## Description

A roll of ultra-thick Anti-Fatigue Diamond-Plate 414. The Ultra-Soft Diamond-Plate offers double the comfort by adding double layers of matting

Construction:

- Tough 4mm Koroseal vinyl surface with non-slip diamond emboss
- Surface permanently bonded to 20mm Nitricell air-cushioned base
- Rounded corners
- Ramped safety edges on all sides fit to flush to subfloor
- 0.9M x 22.9M
- Suitability: Mainly dry work areas
- Stock Colour: Black with yellow borders
- Thickness: 24mm
- Custom Sizes Available on request