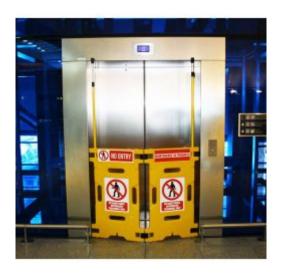

## **Description**

The Dependable Elevator Guards are complete modular units that can link together to form larger units

- Fold away barrier system made from durable polyethylene plastic
- Nonconductive, telescopic poles stored inside the barriers
- · Lightweight yet extremely strong
- Suitable for 1300mm openings
- No Admittance Authorized Personnel Only signs as standard
- Supplied in sets of 2 panels. Each panel 1100mm high x 660mm wide x 40mm thick
- Weight: approx. 4kg
- Telescopic poles extend to above FFL2.2m
- Complies to health and safety regulations BS7255:2001, ISO7010 and PM26 Specification