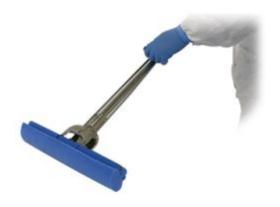

## **Description**

The Superior Self-Wringing Sponge Mop System is ideal for cleaning and disinfecting walls, floors and ceilings in cleanroom environments. Featuring a straight head design the Self-Wringing Mop System allows the user to flip over the mop head for extended use between wrings

- Stainless steel construction
- Resists shredding, cracking or tearing for optimum cleanroom compatibility
- Ideal for all wet mopping requirements, applying cleaning solutions or sterile solutions
- Fully autoclavable
- Dimension: 52" handle
- Suitable for 14" wide mop head easily inserted when old mop head is used