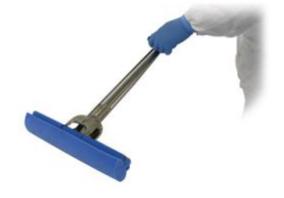

## Description

The Superior Self-Wringing Mop Heads are ideal for all wet mopping requirements, applying cleaning solutions or sterile solutions. These Mop Heads are ideal for the Self-Wringing Mop System - replacing the old and used mop heads

- Resists shredding, cracking or tearing for optimum cleanroom compatibility
- Soft, pliable texture whether wet or dry
- Excellent absorption; up to 30 times sponge weight in water
- Ideal for cleaning and disinfecting walls, floors and ceilings in cleanroom environments
- Fully autoclavable
- Material: Fine pore urethane foam
- Stainless steel bracket
- Dimension: 14" head
- 1 mopping head per bag