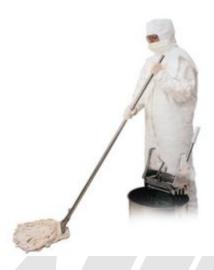

## **Description**

The Superior Edgeless Wet Mop Handle & Holder has been specifically designed for wet mopping cleanrooms. Featuring an edgeless, lint-free mop head, the stainless steel Wet Mop Handle & Holder is free from exposed, cut or unsealed borders

- Stainless steel handle and holder
- Edgeless, lint-free mop head
- 100% polyester knitted fabric looped to form tubular mop strands
- Extremely low particle and fibre generation during regular mopping activity
- Compatible with sterilisation through autoclave, gamma radiation or UV processes
- Vacuum Sealed in Class 10 environment