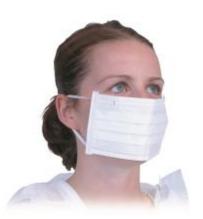

## **Description**

The Superior Cleanroom 3-Ply Face Mask has been made from a 3-layer blend of different materials to provide a great filtration system for the wearer. These low-linting face masks offer enhanced air permeability and filtration efficiency, making them the perfect choice in cleanroom disposables

- One size fits all
- Ear loops for a secure, comfortable fit
- Suitable for use in ISO Class 5, Class 100 Cleanroom environments
- HDPE film outer layer
- Polypropylene filter middle later
- PET/PP non-woven blend inner layer
- TPU ear loop
- Weight: 3.3g ± 0.5
- Ear loop length: 160mm
- Dimensions: 230mm x 90mm
- One Size
- Pack of 50