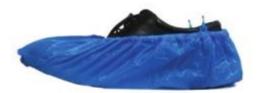

## Description

Manufactured from chlorinated polyethylene, Superior's CPE Shoe Cover Refills are waterproof and highly durable - making them an ideal low-cost solution for light duty applications

- Chlorinated polyethylene (CPE) material
- Waterproof and lightweight
- Heat-sealed seams
- Elasticated design for a universal fit
- Class 100 & Class 5 cleanroom approved
- Colour: Blue
- Unit: Case 1650
- Packaging: 110 pcs/bundle, 15 bundles/case
- One Size