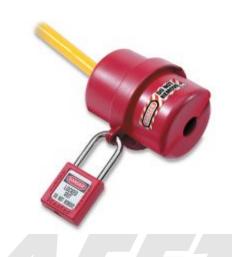

## **Description**

The Master Lock Rotating Electrical Plug Lockout has unique, patented rotating designs allows for easier installation in confined space applications. The Rotating Electrical Plug Lockout performs effectively in extreme conditions

- Device surrounds the plug and protects against accidental reconnection,
- Easy-to-use installation in confined space
- Equipped with Hi-Vis, permanent safety labels (English, French & Spanish)
- Accepts cords with up to 19mm diameter and an electrical plug up to 57mm diameter x 82mm
- For 120 volt plugs and many 240 volt plugs
- The durable, lightweight, dielectric thermoplastic bodies withstand chemicals