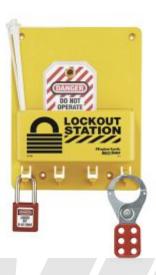

## **Description**

The Master Lock Compact Lockout Station is ideal for positioning machine-specific lock out devices, tags and padlocks near the lockout point. The Compact Lockout Station includes four hanger clips for safety padlocks or hasps

- Durable construction for years of use in corrosive environments
- Measures 10" tall x 8" wide x 3-3/8" deep
- Includes face labels in English, Spanish/English or French/English
- Contents of MLS1705: 1 x Red Zenex Thermoplastic Safety Padlock, 1 x Steel Lockout Hasp, 2 x Do Not Operate ID Tags