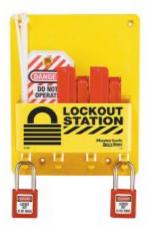

## Description

The Master Lock Compact Lockout Station is ideal for positioning machine-specific lock out devices, tags and padlocks near the lockout point. The Compact Lockout Station includes four hanger clips for safety padlocks or hasps

- Made from durable polycarbonate for years of use in corrosive environments
- Measures 19.6cm tall x 24.7cm wide
- Includes face labels in English, Spanish/English or French/English
- Contents of MLS1720: 2 x Red Zenex padlocks, 4 x lockout tags, two x 491B and 2 x 493B circuit breaker lockout devices (hasps sold separately)