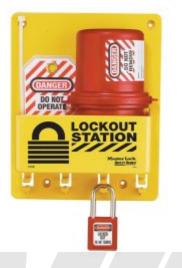

## Description

The Master Lock Compact Lockout Station is ideal for positioning machine-specific lock out devices, tags and padlocks near the lockout point. The Compact Lockout Station includes four hanger clips for safety padlocks or hasps

- Durable construction for years of use in corrosive environments
- Includes face labels in English, Spanish/English or French/English
- Contents of MLS1745: 1 x Zenex Padlock, 1 x electrical plug lockout and 1 x Do
- Not Operate ID Tag