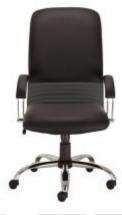

## Description

The KDM High Back Executive Leather Armchair is a comfortable and modern armchair, ideal for conference rooms, boardrooms and offices. The KDM Executive Leather Armchair is adjustable in height ensuring optimum comfort for any user

- Fully upholstered in leather
- Black, fixed padded arms for extra comfort on arms whilst seated
- Lever to operate gas height and back tilting
- Tension knob underneath base of seat for easy tilt intensity adjustment
- Chrome 5 star base and castors
- Dimensions: 520mm (width) x 470mm (depth) x 1040 1130mm (height)