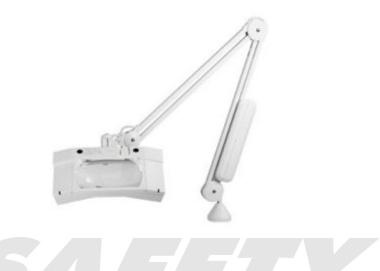

## Description

Two 7W compact fluorescent lamps provide shadow-free magnification. 3D magnification is possible with only a single light source in operation

- Rectangular lens enables viewing with both eyes
- Comes with a 3-diopter lens, 4-diopter and 8-diopter lenses also available
- Can be moved in three directions, horizontally, vertically and laterally
- Two symmetrical transformers to minimise electronic noise
- Arm Length: 760mm