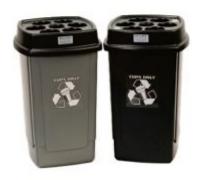

## **Beca-Bin Standard Beca Cup Recycling Bin**

## **Description**

- BECA bin manufactured from polyethylene. Features a black ABS (Acrylonitrile butadiene styrene) lid making the bin tough and durable.
- This bin has been designed for the purpose of recycling disposable cups.
- The bin features internal cup chutes that utilise the stackibility of cups and can hold up to 480 standard 7oz cups (max diameter of 79mm).
- Also features a central funnel for waste liquid which collects in the base of the bin and ensures easy emptying.
- Dimensions: 354mm x 354mm x 570mm
- Max diameter of cups: 79mm
- Capacity: 480 x standard 7oz cups