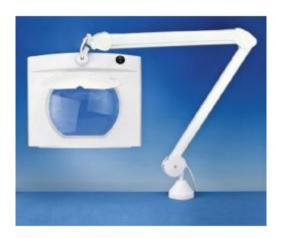

## **Description**

PELtec's Rectangular Long Reach Lamp is robust daylight lamp suitable to any work or recreational environment that involves precise and intricate work. PELtec's Rectangular Long Reach Lamp electronic ballast makes it more energy efficient than others, making it an effective and economical lighting solution

- 28 watt circular energy saving tube
- Electronic ballast for increased energy efficiency
- Includes pro-joints for extra flexibility and positioning
- Quality 190mm x 160mm, 3 dioptre lens (1.75x mag.)
- · Shadow free light with low heat emission
- Includes table clamp with cone holder for extra stability
- Cable length: 1.5m
- CE certified