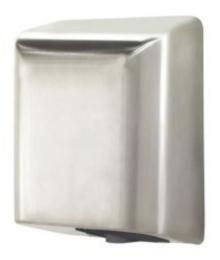

## **Description**

The Reliable Automatic Hand Dryer has been manufactured for surface mounting, boasting a stainless-steel housing. This Automatic Hand Dryer blasts hot air when motion is detected by its electronic sensor, providing a convenient, fast hand-dryer for the user's needs

- Dimensions (H x W x D): 323 x 253 x 152mm
- · Stainless steel housing
- Thermostat overheating resistance (automatic reset)
- Electronic sensor blasts hot air at 40° (104°F)
- 800W power
- Motor speed: 35,000 rpm
- Estimated drying time: 10-12 seconds