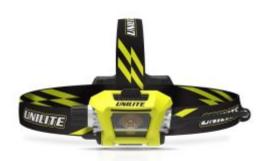

## **Product Images**

## **Description**

The Unilite Industrial High Power LED Headlight is the finest high power head torch on the market. Fitted with an ultra bright CREE LED that provides a massive 750 Lumen output, this torch is perfect for use in all serious work and leisure conditions. Featuring a rear red LED for safety, a smooth dim switch, anti-dazzle screen and rubberised silicone headband for comfort and stability, you can be assured that this head torch will perform like no other

- 750 Lumen white CREE LED
- High power Li-ion batteries (included) offering 4 260 hours run time
- Parallel circuitry runs off 1 or 2 batteries
- Micro-USB rechargeable (cable included)
- Anti-dazzle retractable light shield
- Easy twist smooth dimming power switch
- Red rear battery pack light (on & flash)
- 45° rotational head
- 100m beam range
- Fully adjustable non-slip silicone headbands
- IPX6 water resistant
- Presented in a hard-zipped storage case