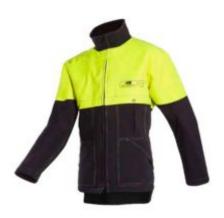

## **Description**

The SIOEN comfort forestry chainsaw jacket offers protection to the abdomen, arms, chest and shoulders, as well as visibility. It has been specifically developed to provide safety while dismantling trees or working on a servicing platform

- Water repellent 2-way fabric with ergonomic collar
- 4 patched pockets on the front
- Elasticated waist
- Band and underarm ventilation, plus elongated back tail
- Inner Nyloned lining provides maximum comfort
- Sleeve narrowing by press studs
- 9 layer arm, should and chest protection
- Conforms to EN 381-11
- Available in 2X-Large