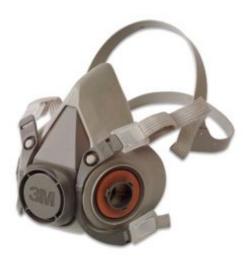

## **Description**

The 6000 Series Half Face Mask Respirator uses the twin light weight filters fitted simply with a bayonet attachment system, meaning it requires little maintenance. The 6000 Series Half Face Masks are compatible with a range of filters to suit individual needs

- Light and easy to use protection against gases, vapours and fine particulates
- Made with elastomeric material that is designed to be comfortable for wearing over long periods of time
- Twin-filter design evenly distributes weight across the mask
- Low profile for minimal impact on field of vision and better compatibility with welding and grinding shields
- Cradle head harness and easy-fasten neck strap
- Can be fitted to a supplied air device
- EN140 FFP2. CE Marked
- Low maintenance and easy to handle
- Filters sold separately compatible with 3M 2000, 5000 and 6000 Series filters (except 3MM6098 - filter type AXP3 NR and 3M6099 - filter type A2B2E2K2HGP3 R +)