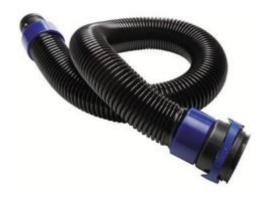

## **Description**

The 3M Versaflo Breathing Tubes connect the air source to the headtop, ensuring clean air reaches the headtop efficiently with unrestricted airflow. The Versaflo Breathing Tubes feature an integrated quick release swivel, allowing for one-handed connection and release for ease of use

- Suitable for use with 3M Versaflo Headtops and Air Delivery Units
- The Versaflo BT-30 Length Adjusting Breathing Tube has a self-adjusting length for improved fit for all wearers and to reduce risk of catching and snagging
- The Versaflo BT-40 Heavy Duty Breathing Tube is robust with high durability for heavy industrial application and/or applications where hot particles may be present