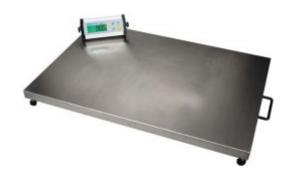

## **Description**

The CPWPlus L Weighing Scales has a large platform size of 900mm x 600mm with in-line wheels and internal rechargeable battery for easy portability. The CPWPlus includes a hold function for dynamic / animal weighing, a bright, easy-to-read back-lit display and four weighing units (kg, lb, oz, lb:oz)

- Full range tare function
- Zero Tracking
- Colour coded and sealed keypad
- Four load cell construction
- Wall mount bracket
- Large stainless steel platform
- RS-232 interface
- Splash proof to protect from accidental spills
- Non-slip adjustable levelling feet
- Rechargeable battery / mains adapter supplied as standard
- Wheels to allow easy movement
- External Calibration
- DC Adapter