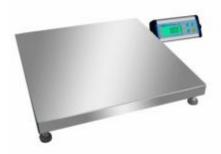

## **Product Images**

## **Description**

The CPWPlus M series offers a 500mm x 500mm stainless steel platform scale with an internal rechargeable battery. It includes a hold function for dynamic/animal weighing, a bright, easy-to-read backlit display and four weighing units (kg, lb, oz, lb:oz)