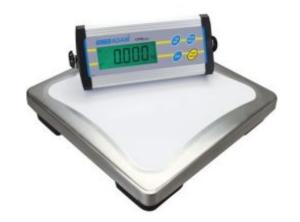

## **Product Images**

## Description

Simple to operate yet versatile, the CPWplus Weighing Scales series is suitable for a broad range of applications including food processing, materials testing and veterinary use. The CPWplus series is also durable and sturdy, making them ideal for industrial environments

- Stainless steel platform
- Vivid, backlit LCD display
- Wall-mounted bracket
- Auto-power down feature
- Hold function to freeze display
- Splash-proof design
- Precision load cell technology
- Power supply: AC adapter or AA batteries
- Batteries not included
- Available in a range of capacities and readabilities