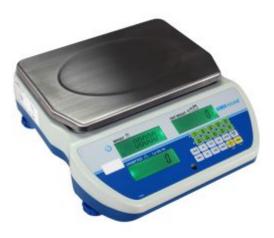

## **Description**

The Cruiser Bench Counting Scales by Adam Equipment have been designed to provide a practical and durable solution for industrial counting. The easy-to-use software and backlit LCD display ensures accuracy in all applications. The compact design also ensures the Cruiser Bench Counting Scales can be used in all environments, even where space is limited

- · Available in five different models
- Capacity: 4kg to 48kg
- Readability: 0.1g to 2g
- RS-232 interface
- Solid ABS housing
- Product Look-Up (PLU) memory
- Internal counting resolution 1:600,000 for precise results
- Rechargeable battery included